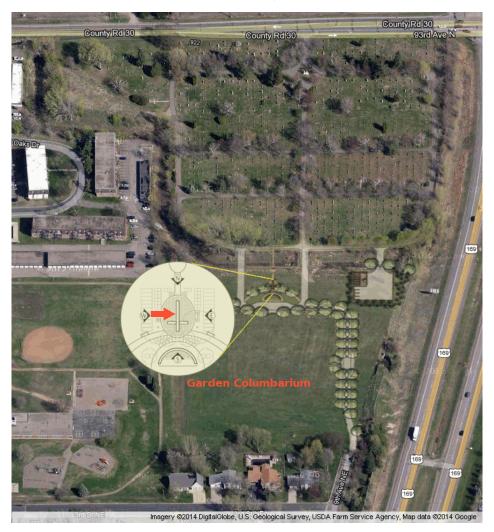

## **Site Location Map**

St. Vincent | GARDEN COLUMBARIUM | Lot WEST | Site Q3A Robert John Quade

| Reserved               | Reserved | Reserved          |          |          |
|------------------------|----------|-------------------|----------|----------|
| WEST-05                | WEST-P5  | WEST-Q5           | WEST-R5  | WEST-S5  |
| Reserved               | Reserved | Robert            |          | Reserved |
| WEST-04                | WEST-P4  | Burks<br>WEST-Q4A | WEST-Q4B | WEST-T4B |
| Betty                  |          | Robert            |          | Reserved |
| Barstow(+1)<br>WEST-03 | WEST-P3  | Quade<br>WEST-Q3A | WEST-Q3B | WEST-T3B |
|                        |          |                   |          | Reserved |
| WEST-02                | WEST-P2  | WEST-Q2A          | WEST-Q2B | WEST-T2B |
| Edwin                  | Reserved |                   |          |          |
| Winkelman<br>WEST-01   | WEST-P1  | WEST-Q1A          | WEST-Q1B | WEST-T1B |