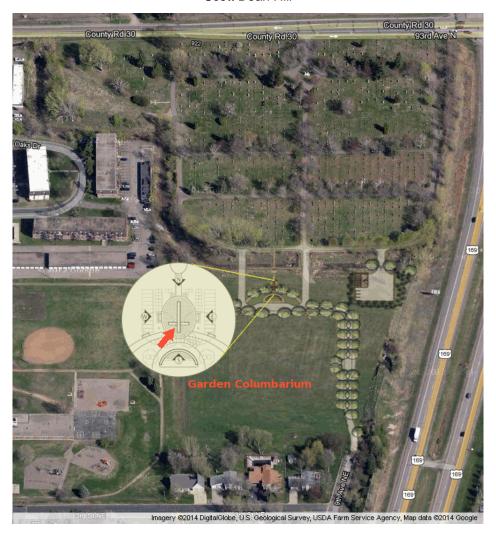

## **Site Location Map**

St. Vincent | GARDEN COLUMBARIUM | Lot SOUTH | Site B2
Scott Dean Hill

| Reserved SOUTH-A4               | Gerald<br>Anderson<br>SOUTH-B4   | Reserved<br>SOUTH-C4          | Reserved<br>SOUTH-D4 |
|---------------------------------|----------------------------------|-------------------------------|----------------------|
| Bradley<br>Rosch<br>SOUTH-A3    | Charles<br>Mosey(+1)<br>SOUTH-B3 | Reserved<br>SOUTH-C3          | Reserved<br>SOUTH-D3 |
| Bruce<br>Dahlheimer<br>SOUTH-A2 | Scott<br>Hill<br>SOUTH-B2        | Reserved<br>SOUTH-C2          | Reserved<br>SOUTH-D2 |
| Reserved<br>SOUTH-A1            | Allan<br>Snow<br>SOUTH-B1        | Mary<br>Hagan(+1)<br>SOUTH-C1 | Reserved<br>SOUTH-D1 |