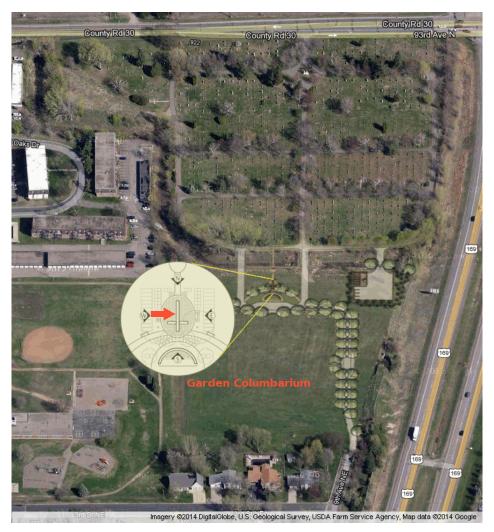

## **Site Location Map**

St. Vincent | GARDEN COLUMBARIUM | Lot WEST | Site X5
Daniel J Ward

| Cecilia<br>Friedmann<br>WEST-V6    | James<br>McHugh<br>WEST-W6    | Michael<br>Morrison<br>WEST-X6 | Eric<br>Peterson<br>WEST-Y6  |
|------------------------------------|-------------------------------|--------------------------------|------------------------------|
| Lawrence<br>Kuefler(+1)<br>WEST-V5 | Reserved<br>WEST-W5           | Daniel<br>Ward<br>WEST-X5      | Scott<br>Schwartz<br>WEST-Y5 |
| Kyle<br>Jappe<br>WEST-V4           | William<br>Sampson<br>WEST-W4 | Frances<br>Sorenson<br>WEST-X4 | Reserved WEST-Y4             |
| WEST-V3                            | WEST-W3                       | WEST-X3                        | Michael<br>Elbert<br>WEST-Y3 |